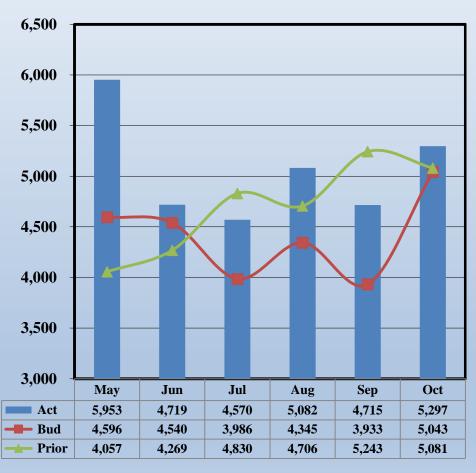

# Family Health Clinic December 2023 ECHD Board Update

#### ECTOR COUNTY HOSPITAL DISTRICT FAMILY HEALTH CENTERS COMBINED - OPERATIONS SUMMARY OCTOBER 2023

|                                 | CURRENT MONTH |           |    |           |            |      |    | YEAR TO DATE |                 |    |           |    |           |               |    |           |                 |
|---------------------------------|---------------|-----------|----|-----------|------------|------|----|--------------|-----------------|----|-----------|----|-----------|---------------|----|-----------|-----------------|
|                                 | Δ             | CTUAL     | E  | BUDGET    | BUDO<br>VA |      | PI | RIOR YR      | PRIOR<br>YR VAR | ,  | ACTUAL    | E  | BUDGET    | BUDGET<br>VAR | PF | RIOR YR   | PRIOR<br>YR VAR |
| PATIENT REVENUE                 |               |           |    |           |            |      |    |              |                 |    |           |    |           |               |    |           |                 |
| Outpatient Revenue              | \$ 1          | 1,477,278 | \$ | 1,717,386 |            | 4.0% |    | 548,362      | 169.4%          | \$ | 1,477,278 | \$ | 1,717,386 | -14.0%        | \$ | 548,362   | 169.4%          |
| TOTAL PATIENT REVENUE           | \$            | 1,477,278 | \$ | 1,717,386 | -14        | 4.0% | \$ | 548,362      | 169.4%          | \$ | 1,477,278 | \$ | 1,717,386 | -14.0%        | \$ | 548,362   | 169.4%          |
| DEDUCTIONS FROM REVENUE         |               |           |    |           |            |      |    |              |                 |    |           |    |           |               |    |           |                 |
| Contractual Adjustments         | \$            | 732,680   | \$ | 844,985   | -13        | 3.3% | \$ | 257,421      | 184.6%          | \$ | 732,680   | \$ | 844,985   | -13.3%        | \$ | 257,421   | 184.6%          |
| Self Pay Adjustments            |               | 40,796    |    | 106,619   | -6         | 1.7% |    | 47,895       | -14.8%          |    | 40,796    |    | 106,619   | -61.7%        |    | 47,895    | -14.8%          |
| Bad Debts                       |               | 34,683    |    | 54,714    | -30        | 6.6% |    | 30,822       | 12.5%           |    | 34,683    |    | 54,714    | -36.6%        |    | 30,822    | 12.5%           |
| TOTAL REVENUE DEDUCTIONS        | \$            | 808,159   | \$ | 1,006,318 | -19        | 9.7% | \$ | 336,137      | 140.4%          | \$ | 808,159   | \$ | 1,006,318 | -19.7%        | \$ | 336,137   | 140.4%          |
|                                 |               | 54.71%    |    | 58.60%    |            |      |    | 61.30%       |                 |    | 54.71%    |    | 58.60%    |               |    | 61.30%    |                 |
| NET PATIENT REVENUE             | \$            | 669,120   | \$ | 711,068   | -          | 5.9% | \$ | 212,225      | 215.3%          | \$ | 669,120   | \$ | 711,068   | -5.9%         | \$ | 212,225   | 215.3%          |
| OTHER REVENUE                   |               |           |    |           |            |      |    |              |                 |    |           |    |           |               |    |           |                 |
| FHC Other Revenue               | \$            | 55,568    | \$ | 18,570    | 19         | 9.2% | \$ | 13,781       | 303.2%          | \$ | 55,568    | \$ | 18,570    | 199.2%        | \$ | 13,781    | 303.2%          |
| TOTAL OTHER REVENUE             | \$            | 55,568    | \$ | 18,570    | 19         | 9.2% | \$ | 13,781       | 303.2%          | \$ | 55,568    | \$ | 18,570    | 199.2%        | \$ | 13,781    | 303.2%          |
| NET OPERATING REVENUE           | \$            | 724,688   | \$ | 729,638   | -          | 0.7% | \$ | 226,006      | 220.7%          | \$ | 724,688   | \$ | 729,638   | -0.7%         | \$ | 226,006   | 220.7%          |
| OPERATING EXPENSE               |               |           |    |           |            |      |    |              |                 |    |           |    |           |               |    |           |                 |
| Salaries and Wages              | \$            | 215,967   | \$ | 244,743   | -1         | 1.8% | \$ | 110,725      | 95.0%           | \$ | 215,967   | \$ | 244,743   | -11.8%        | \$ | 110,725   | 95.0%           |
| Benefits                        |               | 31,857    |    | 41,224    | -2         | 2.7% |    | 33,445       | -4.7%           |    | 32,229    |    | 41,224    | -21.8%        |    | 33,445    | -3.6%           |
| Physician Services              |               | 403,953   |    | 470,200   | -14        | 4.1% |    | 140,623      | 187.3%          |    | 403,953   |    | 470,200   | -14.1%        |    | 140,623   | 187.3%          |
| Cost of Drugs Sold              |               | 51,543    |    | 20,572    | 15         | 0.6% |    | 5,854        | 780.5%          |    | 51,543    |    | 20,572    | 150.6%        |    | 5,854     | 780.5%          |
| Supplies                        |               | 11,645    |    | 59,118    | -8         | 0.3% |    | 12,354       | -5.7%           |    | 11,645    |    | 59,118    | -80.3%        |    | 12,354    | -5.7%           |
| Utilities                       |               | 5,874     |    | 4,547     | 2          | 9.2% |    | 8,384        | -29.9%          |    | 5,874     |    | 4,547     | 29.2%         |    | 8,384     | -29.9%          |
| Repairs and Maintenance         |               | 1,038     |    | 2,241     | -5         | 3.7% |    | 2,227        | -53.4%          |    | 1,038     |    | 2,241     | -53.7%        |    | 2,227     | -53.4%          |
| Leases and Rentals              |               | 1,833     |    | 4,477     | -5         | 9.1% |    | 472          | 287.9%          |    | 1,833     |    | 4,477     | -59.1%        |    | 472       | 287.9%          |
| Other Expense                   |               | 1,000     |    | 3,625     | -7:        | 2.4% |    | 1,000        | 0.0%            |    | 1,000     |    | 3,625     | -72.4%        |    | 1,000     | 0.0%            |
| TOTAL OPERATING EXPENSES        | \$            | 724,711   | \$ | 850,747   | -14        | 4.8% | \$ | 315,083      | 130.0%          | \$ | 725,083   | \$ | 850,747   | -14.8%        | \$ | 315,083   | 130.1%          |
| Depreciation/Amortization       | \$            | 24,971    | \$ | 23,981    |            | 4.1% | \$ | 23,471       | 6.4%            | \$ | 24,971    | \$ | 23,981    | 4.1%          | \$ | 23,471    | 6.4%            |
| TOTAL OPERATING COSTS           | \$            | 749,682   | \$ | 874,728   | -1         | 4.3% | \$ | 338,553      | 121.4%          | \$ | 750,054   | \$ | 874,728   | -14.3%        | \$ | 338,553   | 121.5%          |
| NET GAIN (LOSS) FROM OPERATIONS | \$            | (24,994)  | \$ | (145,090) |            | 2.8% | \$ | (112,548)    | -77.8%          | \$ | (25,366)  | \$ | (145,090) | -82.5%        | \$ | (112,548) | -77.5%          |
| Operating Margin                |               | -3.45%    |    | -19.89%   | -8         | 2.7% |    | -49.80%      | -93.1%          |    | -3.50%    |    | -19.89%   | -82.4%        |    | -49.80%   | -93.0%          |