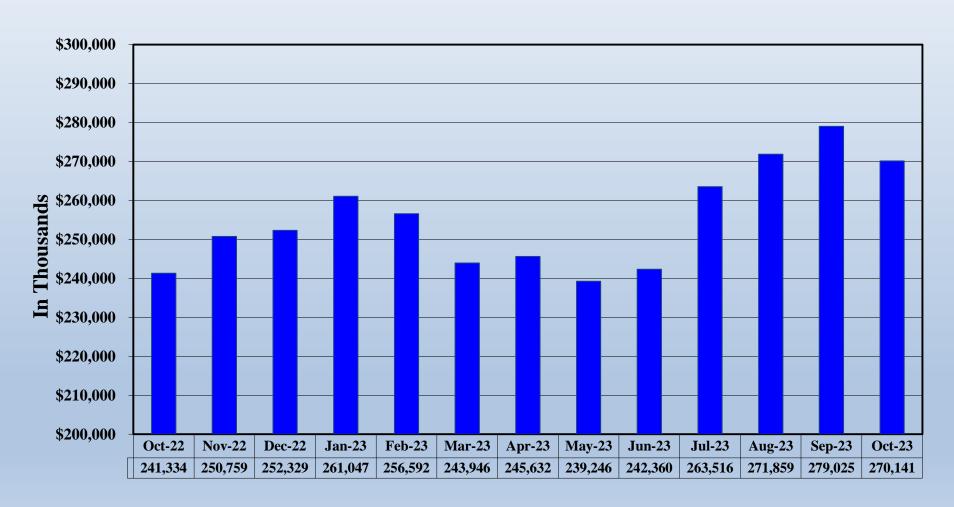

|                           |                                    |                                            |
|                      |                         |                        |                        |                        |                               |                           |                                    |                                            |
| GRAND TOTAL          | 1,624.7                 | 100.0%                 | 1,703.7                | 100.0%                 | 1,633.7                       | 100.0%                    | (70.0)                             | -4.1%                                      |





## Total AR Cash Receipts

## 13 Month Trending



## Total Accounts Receivable - Gross

## Thirteen Month Trending





# Revenues & Revenue Deductions



## Total Patient Revenues



|                       | Actual |         | Budget |                 | Prior Year |                 |
|-----------------------|--------|---------|--------|-----------------|------------|-----------------|
| Month<br>Var %        | \$     | 117.1   | \$     | 115.2<br>1.7%   | \$         | 107.0<br>9.5%   |
| Year-To-Date<br>Var % | \$     | 117.1   | \$     | 115.2<br>1.7%   | \$         | 107.0<br>9.5%   |
| Annualized<br>Var %   | \$     | 1,367.4 | \$     | 1,365.5<br>0.1% | \$         | 1,302.7<br>5.0% |



## Total Net Patient Revenues



|                       | Actual |       | Budge | t              | Prior \ | Year           |
|-----------------------|--------|-------|-------|----------------|---------|---------