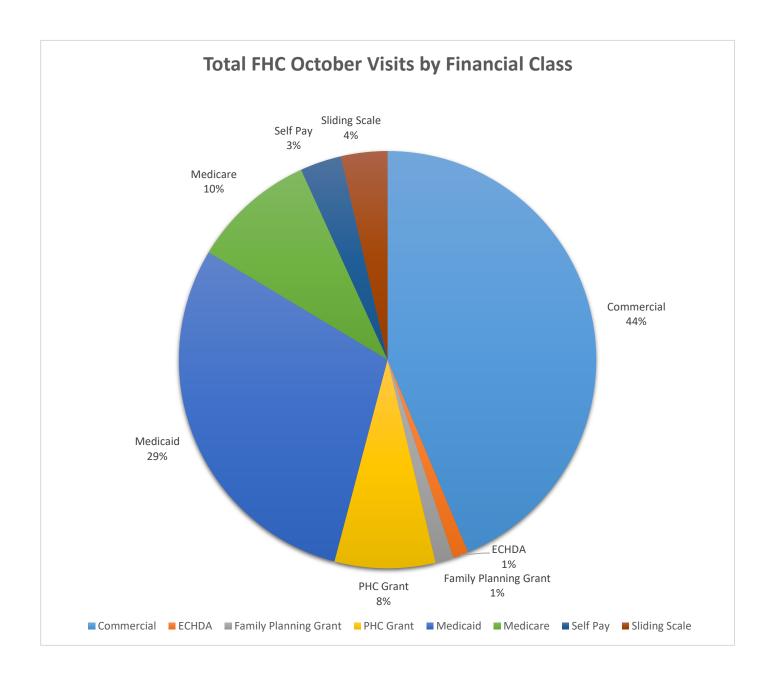

$ -     | 0.0%         | \$ 3,682   | 2.2%   | \$ -     | 0.0% |  |  |
| Medicaid   | 27,631              | 16.5%     | -        | 0.0%         | 27,631     | 16.5%  | -        | 0.0% |  |  |
| PHC        | -                   | 0.0%      | -        | 0.0%         | -          | 0.0%   | -        | 0.0% |  |  |
| Commercial | 71,553              | 42.7%     | -        | 0.0%         | 71,553     | 42.7%  | -        | 0.0% |  |  |
| Self Pay   | 64,329              | 38.4%     | -        | 0.0%         | 64,329     | 38.4%  | -        | 0.0% |  |  |
| Other      | 347                 | 0.2%      | -        | 0.0%         | 347        | 0.2%   | -        | 0.0% |  |  |
| TOTAL      | \$ 167,541          | 100.0%    | \$ -     | 0.0%         | \$ 167,541 | 100.0% | \$ -     | 0.0% |  |  |













#### **FHC Executive Director's Report-December 2023**

#### Staffing Update:

 Women's Clinic-The Women's Clinic is currently in search of two Patient Registration Specialists and one Ultrasound Tech.

#### Provider Update:

- West University-We are currently searching for an additional family medicine physician for our West University location. Merritt Hawkins is assisting in the search.
- Women's Clinic- Dr. Garcia is expected back in clinic in early January. Dr. Mansour is slated to start in January, his final decision is still unclear. Caitlin Estes, Nurse Practitioner, is scheduled to start December 1, 2023. Dr. Martinez is expected to go part-time in January upon the return of Dr. Garcia.

### ECTOR COUNTY HOSPITAL DISTRICT MONTHLY STATISTICAL REPORT OCTOBER 2023

| Bubble