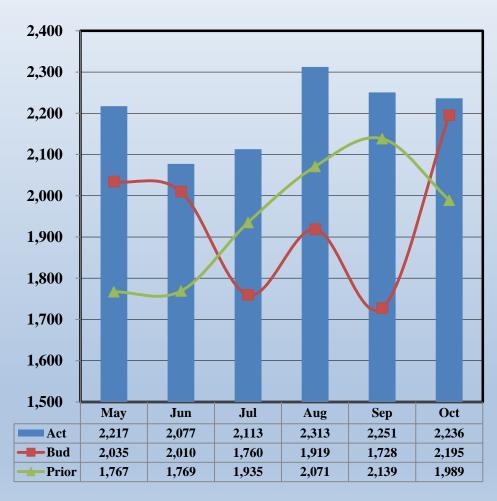

#### ECTOR COUNTY HOSPITAL DISTRICT FAMILY HEALTH CENTERS COMBINED - OPERATIONS SUMMARY OCTOBER 2023

|                                 | CURRENT MONTH |           |    |           |            |      |    | YEAR TO DATE |                 |    |           |    |           |               |    |           |                 |
|---------------------------------|---------------|-----------|----|-----------|------------|------|----|--------------|-----------------|----|-----------|----|-----------|---------------|----|-----------|-----------------|
|                                 | Δ             | CTUAL     | E  | BUDGET    | BUDO<br>VA |      | PI | RIOR YR      | PRIOR<br>YR VAR | ,  | ACTUAL    | E  | BUDGET    | BUDGET<br>VAR | PF | RIOR YR   | PRIOR<br>YR VAR |
| PATIENT REVENUE                 |               |           |    |           |            |      |    |              |                 |    |           |    |           |               |    |           |                 |
| Outpatient Revenue              | \$ 1          | 1,477,278 | \$ | 1,717,386 |            | 4.0% |    | 548,362      | 169.4%          | \$ | 1,477,278 | \$ | 1,717,386 | -14.0%        | \$ | 548,362   | 169.4%          |
| TOTAL PATIENT REVENUE           | \$            | 1,477,278 | \$ | 1,717,386 | -14        | 4.0% | \$ | 548,362      | 169.4%          | \$ | 1,477,278 | \$ | 1,717,386 | -14.0%        | \$ | 548,362   | 169.4%          |
| DEDUCTIONS FROM REVENUE         |               |           |    |           |            |      |    |              |                 |    |           |    |           |               |    |           |                 |
| Contractual Adjustments         | \$            | 732,680   | \$ | 844,985   | -13        | 3.3% | \$ | 257,421      | 184.6%          | \$ | 732,680   | \$ | 844,985   | -13.3%        | \$ | 257,421   | 184.6%          |
| Self Pay Adjustments            |               | 40,796    |    | 106,619   | -6         | 1.7% |    | 47,895       | -14.8%          |    | 40,796    |    | 106,619   | -61.7%        |    | 47,895    | -14.8%          |
| Bad Debts                       |               | 34,683    |    | 54,714    | -30        | 6.6% |    | 30,822       | 12.5%           |    | 34,683    |    | 54,714    | -36.6%        |    | 30,822    | 12.5%           |
| TOTAL REVENUE DEDUCTIONS        | \$            | 808,159   | \$ | 1,006,318 | -19        | 9.7% | \$ | 336,137      | 140.4%          | \$ | 808,159   | \$ | 1,006,318 | -19.7%        | \$ | 336,137   | 140.4%          |
|                                 |               | 54.71%    |    | 58.60%    |            |      |    | 61.30%       |                 |    | 54.71%    |    | 58.60%    |               |    | 61.30%    |                 |
| NET PATIENT REVENUE             | \$            | 669,120   | \$ | 711,068   | -          | 5.9% | \$ | 212,225      | 215.3%          | \$ | 669,120   | \$ | 711,068   | -5.9%         | \$ | 212,225   | 215.3%          |
| OTHER REVENUE                   |               |           |    |           |            |      |    |              |                 |    |           |    |           |               |    |           |                 |
| FHC Other Revenue               | \$            | 55,568    | \$ | 18,570    | 19         | 9.2% | \$ | 13,781       | 303.2%          | \$ | 55,568    | \$ | 18,570    | 199.2%        | \$ | 13,781    | 303.2%          |
| TOTAL OTHER REVENUE             | \$            | 55,568    | \$ | 18,570    | 19         | 9.2% | \$ | 13,781       | 303.2%          | \$ | 55,568    | \$ | 18,570    | 199.2%        | \$ | 13,781    | 303.2%          |
| NET OPERATING REVENUE           | \$            | 724,688   | \$ | 729,638   | -          | 0.7% | \$ | 226,006      | 220.7%          | \$ | 724,688   | \$ | 729,638   | -0.7%         | \$ | 226,006   | 220.7%          |
| OPERATING EXPENSE               |               |           |    |           |            |      |    |              |                 |    |           |    |           |               |    |           |                 |
| Salaries and Wages              | \$            | 215,967   | \$ | 244,743   | -1         | 1.8% | \$ | 110,725      | 95.0%           | \$ | 215,967   | \$ | 244,743   | -11.8%        | \$ | 110,725   | 95.0%           |
| Benefits                        |               | 31,857    |    | 41,224    | -2         | 2.7% |    | 33,445       | -4.7%           |    | 32,229    |    | 41,224    | -21.8%        |    | 33,445    | -3.6%           |
| Physician Services              |               | 403,953   |    | 470,200   | -14        | 4.1% |    | 140,623      | 187.3%          |    | 403,953   |    | 470,200   | -14.1%        |    | 140,623   | 187.3%          |
| Cost of Drugs Sold              |               | 51,543    |    | 20,572    | 15         | 0.6% |    | 5,854        | 780.5%          |    | 51,543    |    | 20,572    | 150.6%        |    | 5,854     | 780.5%          |
| Supplies                        |               | 11,645    |    | 59,118    | -8         | 0.3% |    | 12,354       | -5.7%           |    | 11,645    |    | 59,118    | -80.3%        |    | 12,354    | -5.7%           |
| Utilities                       |               | 5,874     |    | 4,547     | 2          | 9.2% |    | 8,384        | -29.9%          |    | 5,874     |    | 4,547     | 29.2%         |    | 8,384     | -29.9%          |
| Repairs and Maintenance         |               | 1,038     |    | 2,241     | -5         | 3.7% |    | 2,227        | -53.4%          |    | 1,038     |    | 2,241     | -53.7%        |    | 2,227     | -53.4%          |
| Leases and Rentals              |               | 1,833     |    | 4,477     | -5         | 9.1% |    | 472          | 287.9%          |    | 1,833     |    | 4,477     | -59.1%        |    | 472       | 287.9%          |
| Other Expense                   |               | 1,000     |    | 3,625     | -7:        | 2.4% |    | 1,000        | 0.0%            |    | 1,000     |    | 3,625     | -72.4%        |    | 1,000     | 0.0%            |
| TOTAL OPERATING EXPENSES        | \$            | 724,711   | \$ | 850,747   | -14        | 4.8% | \$ | 315,083      | 130.0%          | \$ | 725,083   | \$ | 850,747   | -14.8%        | \$ | 315,083   | 130.1%          |
| Depreciation/Amortization       | \$            | 24,971    | \$ | 23,981    |            | 4.1% | \$ | 23,471       | 6.4%            | \$ | 24,971    | \$ | 23,981    | 4.1%          | \$ | 23,471    | 6.4%            |
| TOTAL OPERATING COSTS           | \$            | 749,682   | \$ | 874,728   | -1         | 4.3% | \$ | 338,553      | 121.4%          | \$ | 750,054   | \$ | 874,728   | -14.3%        | \$ | 338,553   | 121.5%          |
| NET GAIN (LOSS) FROM OPERATIONS | \$            | (24,994)  | \$ | (145,090) |            | 2.8% | \$ | (112,548)    | -77.8%          | \$ | (25,366)  | \$ | (145,090) | -82.5%        | \$ | (112,548) | -77.5%          |
| Operating Margin                |               | -3.45%    |    | -19.89%   | -8         | 2.7% |    | -49.80%      | -93.1%          |    | -3.50%    |    | -19.89%   | -82.4%        |    | -49.80%   | -93.0%          |