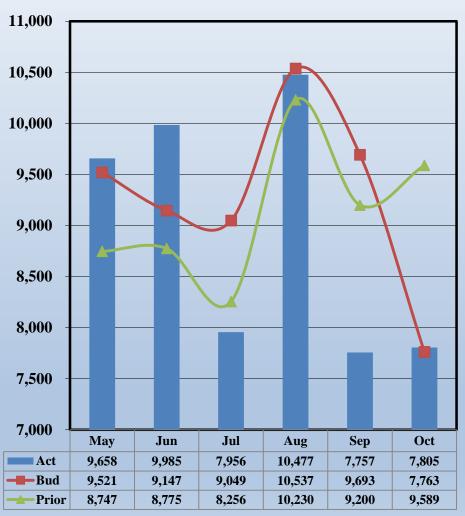

# Family Health Clinic December 2023 ECHD Board Update

#### ECTOR COUNTY HOSPITAL DISTRICT FAMILY HEALTH CLINIC - WEST UNIVERSITY - OPERATIONS SUMMARY OCTOBER 2023

|                                 | CURRENT MONTH |                   |    |                   |               |      |                  | YEAR TO DATE    |    |                   |    |                   |               |    |                   |                 |
|---------------------------------|---------------|-------------------|----|-------------------|---------------|------|------------------|-----------------|----|-------------------|----|-------------------|---------------|----|-------------------|-----------------|
|                                 | ,             | ACTUAL            | Е  | BUDGET            | BUDGET<br>VAR | PRIC | OR YR            | PRIOR<br>YR VAR | A  | CTUAL             | Е  | BUDGET            | BUDGET<br>VAR | PI | RIOR YR           | PRIOR<br>YR VAR |
| PATIENT REVENUE                 |               |                   |    |                   |               |      |                  |                 |    |                   |    |                   |               |    |                   |                 |
| Outpatient Revenue              | \$            | 214,762           | \$ | 202,132           | 6.2%          |      | 97,179           | 8.9%            | \$ | 214,762           |    | 202,132           | 6.2%          |    | 197,179           | 8.9%            |
| TOTAL PATIENT REVENUE           | \$            | 214,762           | \$ | 202,132           | 6.2%          | \$ 1 | 97,179           | 8.9%            | \$ | 214,762           | \$ | 202,132           | 6.2%          | \$ | 197,179           | 8.9%            |
| DEDUCTIONS FROM REVENUE         |               |                   |    |                   |               |      |                  |                 |    |                   |    |                   |               |    |                   |                 |
| Contractual Adjustments         | \$            | 112,584           | \$ | 111,884           | 0.6%          | \$   | 98,388           | 14.4%           | \$ | 112,584           | \$ | 111,884           | 0.6%          | \$ | 98,388            | 14.4%           |
| Self Pay Adjustments            |               | 14,905            |    | 18,547            | -19.6%        |      | 18,943           | -21.3%          |    | 14,905            |    | 18,547            | -19.6%        |    | 18,943            | -21.3%          |
| Bad Debts                       |               | 3,804             |    | 1,456             | 161.3%        |      | 7,526            | -49.5%          |    | 3,804             |    | 1,456             | 161.3%        |    | 7,526             | -49.5%          |
| TOTAL REVENUE DEDUCTIONS        | \$            | 131,293<br>61,13% |    | 131,887<br>65,25% | -0.5%         |      | 24,857<br>63,32% | 5.2%            | \$ | 131,293<br>61,13% |    | 131,887<br>65,25% | -0.5%         | \$ | 124,857<br>63,32% | 5.2%            |
| NET PATIENT REVENUE             | \$            | 83,469            | \$ | 70,245            | 18.8%         | \$   | 72,322           | 15.4%           | \$ | 83,469            | \$ | 70,245            | 18.8%         | \$ | 72,322            | 15.4%           |
| OTHER REVENUE                   |               |                   |    |                   |               |      |                  |                 |    |                   |    |                   |               |    |                   |                 |
| FHC Other Revenue               | \$            | -                 | \$ | -                 | 0.0%          | \$   | -                | 0.0%            | \$ | -                 | \$ | -                 | 0.0%          | \$ | -                 | 0.0%            |
| TOTAL OTHER REVENUE             | \$            | -                 | \$ | -                 | 0.0%          | \$   | -                | 0.0%            | \$ | -                 | \$ | -                 | 0.0%          | \$ | -                 | 0.0%            |
| NET OPERATING REVENUE           | \$            | 83,469            | \$ | 70,245            | 18.8%         | \$   | 72,322           | 15.4%           | \$ | 83,469            | \$ | 70,245            | 18.8%         | \$ | 72,322            | 15.4%           |
| OPERATING EXPENSE               |               |                   |    |                   |               |      |                  |                 |    |                   |    |                   |               |    |                   |                 |
| Salaries and Wages              | \$            | 25,828            | \$ | 26,045            | -0.8%         | \$   | 17,986           | 43.6%           | \$ | 25,828            | \$ | 26,045            | -0.8%         | \$ | 17,986            | 43.6%           |
| Benefits                        |               | 3,810             |    | 4,387             | -13.2%        |      | 5,433            | -29.9%          |    | 3,810             |    | 4,387             | -13.2%        |    | 5,433             | -29.9%          |
| Physician Services              |               | 51,449            |    | 55,733            | -7.7%         |      | 46,810           | 9.9%            |    | 51,449            |    | 55,733            | -7.7%         |    | 46,810            | 9.9%            |
| Cost of Drugs Sold              |               | 0                 |    | 3,224             | -100.0%       |      | 256              | -100.0%         |    | 0                 |    | 3,224             | -100.0%       |    | 256               | -100.0%         |
| Supplies                        |               | 1,026             |    | 3,119             | -67.1%        |      | 7,914            | -87.0%          |    | 1,026             |    | 3,119             | -67.1%        |    | 7,914             | -87.0%          |
| Utilities                       |               | 3,362             |    | 1,729             | 94.5%         |      | 4,389            | -23.4%          |    | 3,362             |    | 1,729             | 94.5%         |    | 4,389             | -23.4%          |
| Repairs and Maintenance         |               | -                 |    | 213               | -100.0%       |      | 1,700            | -100.0%         |    | -                 |    | 213               | -100.0%       |    | 1,700             | -100.0%         |
| Other Expense                   |               | -                 |    | 125               | -100.0%       |      | -                | 0.0%            |    | -                 |    | 125               | -100.0%       |    | -                 | 0.0%            |
| TOTAL OPERATING EXPENSES        | \$            | 85,516            | \$ | 94,575            | -9.6%         | \$   | 84,488           | 1.2%            | \$ | 85,516            | \$ | 94,575            | -9.6%         | \$ | 84,488            | 1.2%            |
| Depreciation/Amortization       | \$            | 20,824            | \$ | 21,071            | -1.2%         | \$   | 20,779           | 0.2%            | \$ | 20,824            | \$ | 21,071            | -1.2%         | \$ | 20,779            | 0.2%            |
| TOTAL OPERATING COSTS           | \$            | 106,340           | \$ | 115,646           | -8.0%         | \$ 1 | 05,267           | 1.0%            | \$ | 106,340           | \$ | 115,646           | -8.0%         | \$ | 105,267           | 1.0%            |
| NET GAIN (LOSS) FROM OPERATIONS | \$            | (22,871)          | \$ | (45,401)          | -49.6%        |      | (32,945)         | -30.6%          | \$ | (22,871)          | \$ | (45,401)          | -49.6%        | \$ | (32,945)          | -30.6%          |
| Operating Margin                |               | -27.40%           |    | -64.63%           | -57.6%        | -    | -45.55%          | -39.8%          |    | -27.40%           |    | -64.63%           | -57.6%        |    | -45.55%           | -39.8%          |