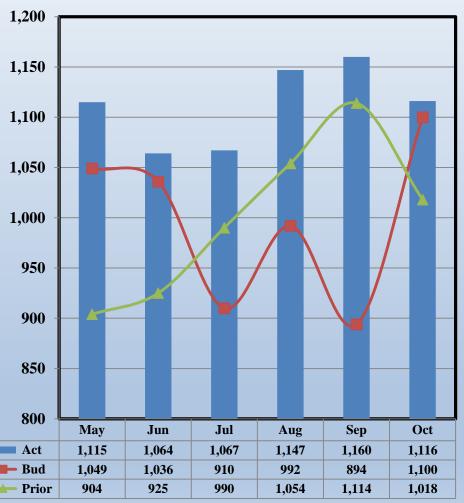

46.6         | 43.3   | 7.7%    | 54.6     | -14.6%  |
| TRANSITION LABOR                               |        |        |          |          |         |              |        |         |          |         |
| Laboratory - Chemistry                         | 3.1    | -      | 0.0%     | 1.0      | 203.6%  | 3.1          | -      | 0.0%    | 1.0      | 203.6%  |
| SUBTOTAL                                       | 3.1    | -      | 0.0%     | 1.0      | 203.6%  | 3.1          | -      | 0.0%    | 1.0      | 203.6%  |
| GRAND TOTAL                                    | 49.7   | 43.3   | 14.9%    | 55.6     | -10.5%  | 49.7         | 43.3   | 14.9%   | 55.6     | -10.5%  |





# **Financial Presentation**

For the Month Ended October 31, 2023



# **Admissions**

## Total – Adults and NICU



|              | Actual | Budget | Prior Year |  |
|--------------|--------|--------|------------|--|
| Month        | 1,116  | 1,100  | 1,018      |  |
| Var %        |        | 1.5%   | 9.6%       |  |
| Year-To-Date | 1,116  | 1,100  | 1,018      |  |
| Var %        |        | 1.5%   | 9.6%       |  |
| Annualized   | 13,171 | 13,155 | 11,903     |  |
| Var %        |        | 0.1%   | 10.7%      |  |



# Adjusted Admissions



|              | Actual | Budget | Prior Year |  |
|--------------|--------|--------|------------|--|
|              | 2 225  | 0.405  | 4 000      |  |
| Month        | 2,236  | 2,195  | 1,989      |  |
| Var %        |        | 1.9%   | 12.4%      |  |
|              |        |        |            |  |
| Year-To-Date | 2,236  | 2,195  | 1,989      |  |
| Var