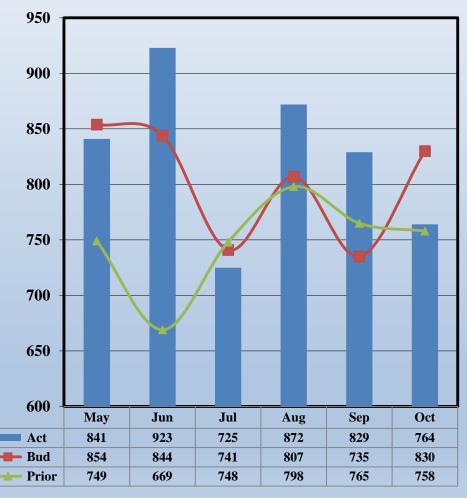

#### ECTOR COUNTY HOSPITAL DISTRICT FAMILY HEALTH CENTERS COMBINED - OPERATIONS SUMMARY OCTOBER 2023

|                                 | CURRENT MONTH |           |    |           |            |      |    | YEAR TO DATE |                 |    |           |    |           |               |    |           |                 |
|---------------------------------|---------------|-----------|----|-----------|------------|------|----|--------------|-----------------|----|-----------|----|-----------|---------------|----|-----------|-----------------|
|                                 | Δ             | CTUAL     | E  | BUDGET    | BUDO<br>VA |      | PI | RIOR YR      | PRIOR<br>YR VAR | ,  | ACTUAL    | E  | BUDGET    | BUDGET<br>VAR | PF | RIOR YR   | PRIOR<br>YR VAR |
| PATIENT REVENUE                 |               |           |    |           |            |      |    |              |                 |    |           |    |           |               |    |           |                 |
| Outpatient Revenue              | \$ 1          | 1,477,278 | \$ | 1,717,386 |            | 4.0% |    | 548,362      | 169.4%          | \$ | 1,477,278 | \$ | 1,717,386 | -14.0%        | \$ | 548,362   | 169.4%          |
| TOTAL PATIENT REVENUE           | \$            | 1,477,278 | \$ | 1,717,386 | -14        | 4.0% | \$ | 548,362      | 169.4%          | \$ | 1,477,278 | \$ | 1,717,386 | -14.0%        | \$ | 548,362   | 169.4%          |
| DEDUCTIONS FROM REVENUE         |               |           |    |           |            |      |    |              |                 |    |           |    |           |               |    |           |                 |
| Contractual Adjustments         | \$            | 732,680   | \$ | 844,985   | -13        | 3.3% | \$ | 257,421      | 184.6%          | \$ | 732,680   | \$ | 844,985   | -13.3%        | \$ | 257,421   | 184.6%          |
| Self Pay Adjustments            |               | 40,796    |    | 106,619   | -6         | 1.7% |    | 47,895       | -14.8%          |    | 40,796    |    | 106,619   | -61.7%        |    | 47,895    | -14.8%          |
| Bad Debts                       |               | 34,683    |    | 54,714    | -30        | 6.6% |    | 30,822       | 12.5%           |    | 34,683    |    | 54,714    | -36.6%        |    | 30,822    | 12.5%           |
| TOTAL REVENUE DEDUCTIONS        | \$            | 808,159   | \$ | 1,006,318 | -19        | 9.7% | \$ | 336,137      | 140.4%          | \$ | 808,159   | \$ | 1,006,318 | -19.7%        | \$ | 336,137   | 140.4%          |
|                                 |               | 54.71%    |    | 58.60%    |            |      |    | 61.30%       |                 |    | 54.71%    |    | 58.60%    |               |    | 61.30%    |                 |
| NET PATIENT REVENUE             | \$            | 669,120   | \$ | 711,068   | -          | 5.9% | \$ | 212,225      | 215.3%          | \$ | 669,120   | \$ | 711,068   | -5.9%         | \$ | 212,225   | 215.3%          |
| OTHER REVENUE                   |               |           |    |           |            |      |    |              |                 |    |           |    |           |               |    |           |                 |
| FHC Other Revenue               | \$            | 55,568    | \$ | 18,570    | 19         | 9.2% | \$ | 13,781       | 303.2%          | \$ | 55,568    | \$ | 18,570    | 199.2%        | \$ | 13,781    | 303.2%          |
| TOTAL OTHER REVENUE             | \$            | 55,568    | \$ | 18,570    | 19         | 9.2% | \$ | 13,781       | 303.2%          | \$ | 55,568    | \$ | 18,570    | 199.2%        | \$ | 13,781    | 303.2%          |
| NET OPERATING REVENUE           | \$            | 724,688   | \$ | 729,638   | -          | 0.7% | \$ | 226,006      | 220.7%          | \$ | 724,688   | \$ | 729,638   | -0.7%         | \$ | 226,006   | 220.7%          |
| OPERATING EXPENSE               |               |           |    |           |            |      |    |              |                 |    |           |    |           |               |    |           |                 |
| Salaries and Wages              | \$            | 215,967   | \$ | 244,743   | -1         | 1.8% | \$ | 110,725      | 95.0%           | \$ | 215,967   | \$ | 244,743   | -11.8%        | \$ | 110,725   | 95.0%           |
| Benefits                        |               | 31,857    |    | 41,224    | -2         | 2.7% |    | 33,445       | -4.7%           |    | 32,229    |    | 41,224    | -21.8%        |    | 33,445    | -3.6%           |
| Physician Services              |               | 403,953   |    | 470,200   | -14        | 4.1% |    | 140,623      | 187.3%          |    | 403,953   |    | 470,200   | -14.1%        |    | 140,623   | 187.3%          |
| Cost of Drugs Sold              |               | 51,543    |    | 20,572    | 15         | 0.6% |    | 5,854        | 780.5%          |    | 51,543    |    | 20,572    | 150.6%        |    | 5,854     | 780.5%          |
| Supplies                        |               | 11,645    |    | 59,118    | -8         | 0.3% |    | 12,354       | -5.7%           |    | 11,645    |    | 59,118    | -80.3%        |    | 12,354    | -5.7%           |
| Utilities                       |               | 5,874     |    | 4,547     | 2          | 9.2% |    | 8,384        | -29.9%          |    | 5,874     |    | 4,547     | 29.2%         |    | 8,384     | -29.9%          |
| Repairs and Maintenance         |               | 1,038     |    | 2,241     | -5         | 3.7% |    | 2,227        | -53.4%          |    | 1,038     |    | 2,241     | -53.7%        |    | 2,227     | -53.4%          |
| Leases and Rentals              |               | 1,833     |    | 4,477     | -5         | 9.1% |    | 472          | 287.9%          |    | 1,833     |    | 4,477     | -59.1%        |    | 472       | 287.9%          |
| Other Expense                   |               | 1,000     |    | 3,625     | -7:        | 2.4% |    | 1,000        | 0.0%            |    | 1,000     |    | 3,625     | -72.4%        |    | 1,000     | 0.0%            |
| TOTAL OPERATING EXPENSES        | \$            | 724,711   | \$ | 850,747   | -14        | 4.8% | \$ | 315,083      | 130.0%          | \$ | 725,083   | \$ | 850,747   | -14.8%        | \$ | 315,083   | 130.1%          |
| Depreciation/Amortization       | \$            | 24,971    | \$ | 23,981    |            | 4.1% | \$ | 23,471       | 6.4%            | \$ | 24,971    | \$ | 23,981    | 4.1%          | \$ | 23,471    | 6.4%            |
| TOTAL OPERATING COSTS           | \$            | 749,682   | \$ | 874,728   | -1         | 4.3% | \$ | 338,553      | 121.4%          | \$ | 750,054   | \$ | 874,728   | -14.3%        | \$ | 338,553   | 121.5%          |
| NET GAIN (LOSS) FROM OPERATIONS | \$            | (24,994)  | \$ | (145,090) |            | 2.8% | \$ | (112,548)    | -77.8%          | \$ | (25,366)  | \$ | (145,090) | -82.5%        | \$ | (112,548) | -77.5%          |
| Operating Margin                |               | -3.45%    |    | -19.89%   | -8         | 2.7% |    | -49.80%      | -93.1%          |    | -3.50%    |    | -19.89%   | -82.4%        |    | -49.80%   | -93.0%          |