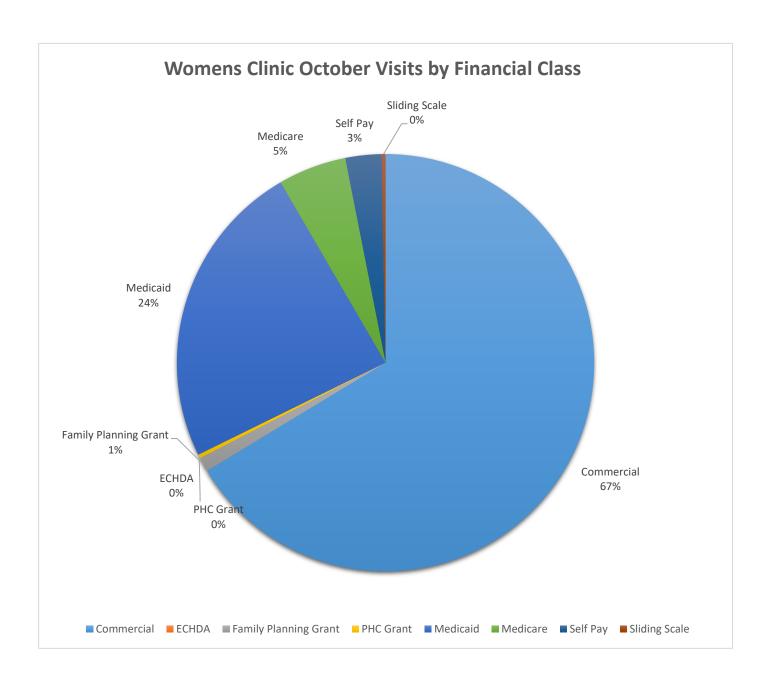

| 0.0%         | \$ 3,682   | 2.2%   | \$ -     | 0.0% |  |  |
| Medicaid   | 27,631              | 16.5%     | -        | 0.0%         | 27,631     | 16.5%  | -        | 0.0% |  |  |
| PHC        | -                   | 0.0%      | -        | 0.0%         | -          | 0.0%   | -        | 0.0% |  |  |
| Commercial | 71,553              | 42.7%     | -        | 0.0%         | 71,553     | 42.7%  | -        | 0.0% |  |  |
| Self Pay   | 64,329              | 38.4%     | -        | 0.0%         | 64,329     | 38.4%  | -        | 0.0% |  |  |
| Other      | 347                 | 0.2%      | -        | 0.0%         | 347        | 0.2%   | -        | 0.0% |  |  |
| TOTAL      | \$ 167,541          | 100.0%    | \$ -     | 0.0%         | \$ 167,541 | 100.0% | \$ -     | 0.0% |  |  |













#### **FHC Executive Director's Report-December 2023**

#### Staffing Update:

 Women's Clinic-The Women's Clinic is currently in search of two Patient Registration Specialists and one Ultrasound Tech.

#### Provider Update:

- West University-We are currently searching for an additional family medicine physician for our West University location. Merritt Hawkins is assisting in the search.
- Women's Clinic- Dr. Garcia is expected back in clinic in early January. Dr. Mansour is slated to start in January, his final decision is still unclear. Caitlin Estes, Nurse Practitioner, is scheduled to start December 1, 2023. Dr. Martinez is expected to go part-time in January upon the return of Dr. Garcia.

### ECTOR COUNTY HOSPITAL DISTRICT MONTHLY STATISTICAL REPORT OCTOBER 2023

| Bubble   B   |