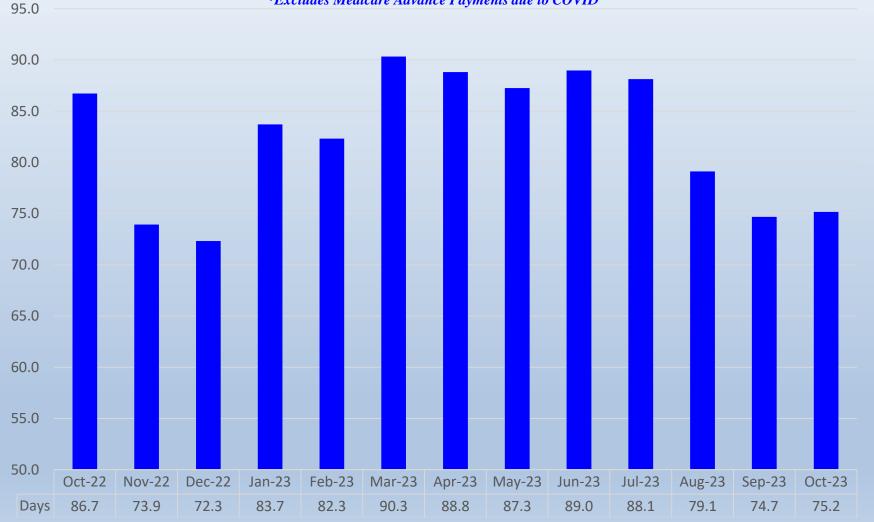

r>0.9%  |
| Annualized Var %      | \$            | 411.6 | \$     | 397.0<br>3.7% | \$         | 390.9<br>5.3% |



# **Operating EBIDA**

## **Ector County Hospital District Operations**



|                       | <u>Actual</u> |      | Budge | et             | Prior | Year             |
|-----------------------|---------------|------|-------|----------------|-------|------------------|
| Month<br>Var %        | \$            | 1.8  | \$    | 2.0<br>-10.0%  | •     | (1.6)<br>-212.5% |
| Year-To-Date<br>Var % | \$            | 1.8  | \$    | 2.0<br>-10.0%  | \$    | (1.6)<br>-212.5% |
| Annualized<br>Var %   | \$            | 11.5 | \$    | 19.8<br>-41.9% | \$    | 2.4<br>379.2%    |



# Days Cash on Hand

## Thirteen Month Trending

\*Excludes Medicare Advance Payments due to COVID









TO: ECHD Board of Directors

FROM: Trevor Tankersley, Director of Public Relations

Through Alison Pradon, Vice President of Development

SUBJECT: WebMD Ignite Call Center (Formerly Healthgrades) – Renewal Contract

DATE: December 5, 2023

Cost:

Contact Center Calls (English and Spanish) \$58,500.00

(Based off estimated 250 calls/month - \$4,875/month)

Monthly Maintenance \$11,400.00

(Additions/Changes to Database – \$950/month for 12 months)

Contact Center Weblink License & Maintenance \$30,000.00

(License & Maintenance Fee – \$2,500/month for 12 months)

Contract Total \$99,900.00

#### **Background:**

This contract will be a one (1) year contract beginning on the service date. WebMD Ignite will provide a point of contact for all calls coming into the 640-6000 number. This