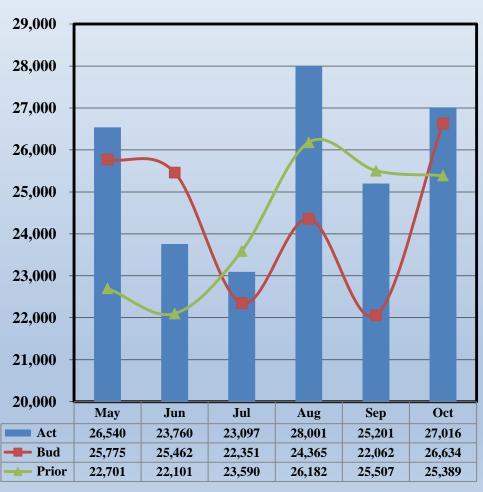

# Family Health Clinic December 2023 ECHD Board Update

#### ECTOR COUNTY HOSPITAL DISTRICT FAMILY HEALTH CENTERS COMBINED - OPERATIONS SUMMARY OCTOBER 2023

|                                 | CURRENT MONTH |           |    |           |            |      |    | YEAR TO DATE |                 |    |           |    |           |               |    |           |                 |
|---------------------------------|---------------|-----------|----|-----------|------------|------|----|--------------|-----------------|----|-----------|----|-----------|---------------|----|-----------|-----------------|
|                                 | Δ             | CTUAL     | E  | BUDGET    | BUDO<br>VA |      | PI | RIOR YR      | PRIOR<br>YR VAR | ,  | ACTUAL    | E  | BUDGET    | BUDGET<br>VAR | PF | RIOR YR   | PRIOR<br>YR VAR |
| PATIENT REVENUE                 |               |           |    |           |            |      |    |              |                 |    |           |    |           |               |    |           |                 |
| Outpatient Revenue              | \$ 1          | 1,477,278 | \$ | 1,717,386 |            | 4.0% |    | 548,362      | 169.4%          | \$ | 1,477,278 | \$ | 1,717,386 | -14.0%        | \$ | 548,362   | 169.4%          |
| TOTAL PATIENT REVENUE           | \$            | 1,477,278 | \$ | 1,717,386 | -14        | 4.0% | \$ | 548,362      | 169.4%          | \$ | 1,477,278 | \$ | 1,717,386 | -14.0%        | \$ | 548,362   | 169.4%          |
| DEDUCTIONS FROM REVENUE         |               |           |    |           |            |      |    |              |                 |    |           |    |           |               |    |           |                 |
| Contractual Adjustments         | \$            | 732,680   | \$ | 844,985   | -13        | 3.3% | \$ | 257,421      | 184.6%          | \$ | 732,680   | \$ | 844,985   | -13.3%        | \$ | 257,421   | 184.6%          |
| Self Pay Adjustments            |               | 40,796    |    | 106,619   | -6         | 1.7% |    | 47,895       | -14.8%          |    | 40,796    |    | 106,619   | -61.7%        |    | 47,895    | -14.8%          |
| Bad Debts                       |               | 34,683    |    | 54,714    | -30        | 6.6% |    | 30,822       | 12.5%           |    | 34,683    |    | 54,714    | -36.6%        |    | 30,822    | 12.5%           |
| TOTAL REVENUE DEDUCTIONS        | \$            | 808,159   | \$ | 1,006,318 | -19        | 9.7% | \$ | 336,137      | 140.4%          | \$ | 808,159   | \$ | 1,006,318 | -19.7%        | \$ | 336,137   | 140.4%          |
|                                 |               | 54.71%    |    | 58.60%    |            |      |    | 61.30%       |                 |    | 54.71%    |    | 58.60%    |               |    | 61.30%    |                 |
| NET PATIENT REVENUE             | \$            | 669,120   | \$ | 711,068   | -          | 5.9% | \$ | 212,225      | 215.3%          | \$ | 669,120   | \$ | 711,068   | -5.9%         | \$ | 212,225   | 215.3%          |
| OTHER REVENUE                   |               |           |    |           |            |      |    |              |                 |    |           |    |           |               |    |           |                 |
| FHC Other Revenue               | \$            | 55,568    | \$ | 18,570    | 19         | 9.2% | \$ | 13,781       | 303.2%          | \$ | 55,568    | \$ | 18,570    | 199.2%        | \$ | 13,781    | 303.2%          |
| TOTAL OTHER REVENUE             | \$            | 55,568    | \$ | 18,570    | 19         | 9.2% | \$ | 13,781       | 303.2%          | \$ | 55,568    | \$ | 18,570    | 199.2%        | \$ | 13,781    | 303.2%          |
| NET OPERATING REVENUE           | \$            | 724,688   | \$ | 729,638   | -          | 0.7% | \$ | 226,006      | 220.7%          | \$ | 724,688   | \$ | 729,638   | -0.7%         | \$ | 226,006   | 220.7%          |
| OPERATING EXPENSE               |               |           |    |           |            |      |    |              |                 |    |           |    |           |               |    |           |                 |
| Salaries and Wages              | \$            | 215,967   | \$ | 244,743   | -1         | 1.8% | \$ | 110,725      | 95.0%           | \$ | 215,967   | \$ | 244,743   | -11.8%        | \$ | 110,725   | 95.0%           |
| Benefits                        |               | 31,857    |    | 41,224    | -2         | 2.7% |    | 33,445       | -4.7%           |    | 32,229    |    | 41,224    | -21.8%        |    | 33,445    | -3.6%           |
| Physician Services              |               | 403,953   |    | 470,200   | -14        | 4.1% |    | 140,623      | 187.3%          |    | 403,953   |    | 470,200   | -14.1%        |    | 140,623   | 187.3%          |
| Cost of Drugs Sold              |               | 51,543    |    | 20,572    | 15         | 0.6% |    | 5,854        | 780.5%          |    | 51,543    |    | 20,572    | 150.6%        |    | 5,854     | 780.5%          |
| Supplies                        |               | 11,645    |    | 59,118    | -8         | 0.3% |    | 12,354       | -5.7%           |    | 11,645    |    | 59,118    | -80.3%        |    | 12,354    | -5.7%           |
| Utilities                       |               | 5,874     |    | 4,547     | 2          | 9.2% |    | 8,384        | -29.9%          |    | 5,874     |    | 4,547     | 29.2%         |    | 8,384     | -29.9%          |
| Repairs and Maintenance         |               | 1,038     |    | 2,241     | -5         | 3.7% |    | 2,227        | -53.4%          |    | 1,038     |    | 2,241     | -53.7%        |    | 2,227     | -53.4%          |
| Leases and Rentals              |               | 1,833     |    | 4,477     | -5         | 9.1% |    | 472          | 287.9%          |    | 1,833     |    | 4,477     | -59.1%        |    | 472       | 287.9%          |
| Other Expense                   |               | 1,000     |    | 3,625     | -7:        | 2.4% |    | 1,000        | 0.0%            |    | 1,000     |    | 3,625     | -72.4%        |    | 1,000     | 0.0%            |
| TOTAL OPERATING EXPENSES        | \$            | 724,711   | \$ | 850,747   | -14        | 4.8% | \$ | 315,083      | 130.0%          | \$ | 725,083   | \$ | 850,747   | -14.8%        | \$ | 315,083   | 130.1%          |
| Depreciation/Amortization       | \$            | 24,971    | \$ | 23,981    |            | 4.1% | \$ | 23,471       | 6.4%            | \$ | 24,971    | \$ | 23,981    | 4.1%          | \$ | 23,471    | 6.4%            |
| TOTAL OPERATING COSTS           | \$            | 749,682   | \$ | 874,728   | -1         | 4.3% | \$ | 338,553      | 121.4%          | \$ | 750,054   | \$ | 874,728   | -14.3%        | \$ | 338,553   | 121.5%          |
| NET GAIN (LOSS) FROM OPERATIONS | \$            | (24,994)  | \$ | (145,090) |            | 2.8% | \$ | (112,548)    | -77.8%          | \$ | (25,366)  | \$ | (145,090) | -82.5%        | \$ | (112,548) | -77.5%          |
| Operating Margin                |               | -3.45%    |    | -19.89%   | -8         | 2.7% |    | -49.80%      | -93.1%          |    | -3.50%    |    | -19.89%   | -82.4%        |    | -49.80%   | -93.0%          |