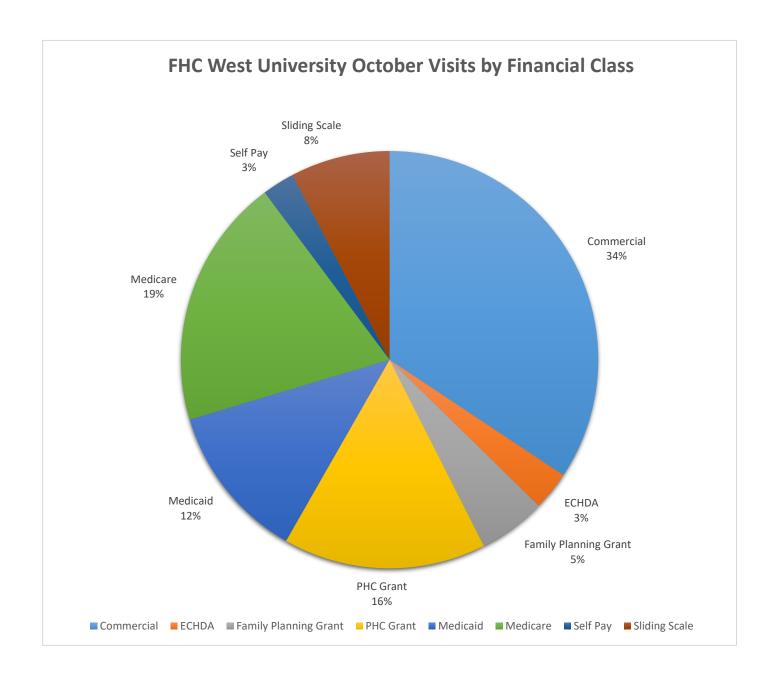

-     | 0.0%         | \$ 3,682   | 2.2%   | \$ -     | 0.0% |  |  |
| Medicaid   | 27,631              | 16.5%     | -        | 0.0%         | 27,631     | 16.5%  | -        | 0.0% |  |  |
| PHC        | -                   | 0.0%      | -        | 0.0%         | -          | 0.0%   | -        | 0.0% |  |  |
| Commercial | 71,553              | 42.7%     | -        | 0.0%         | 71,553     | 42.7%  | -        | 0.0% |  |  |
| Self Pay   | 64,329              | 38.4%     | -        | 0.0%         | 64,329     | 38.4%  | -        | 0.0% |  |  |
| Other      | 347                 | 0.2%      | -        | 0.0%         | 347        | 0.2%   | -        | 0.0% |  |  |
| TOTAL      | \$ 167,541          | 100.0%    | \$ -     | 0.0%         | \$ 167,541 | 100.0% | \$ -     | 0.0% |  |  |













#### **FHC Executive Director's Report-December 2023**

#### Staffing Update:

 Women's Clinic-The Women's Clinic is currently in search of two Patient Registration Specialists and one Ultrasound Tech.

#### Provider Update:

- West University-We are currently searching for an additional family medicine physician for our West University location. Merritt Hawkins is assisting in the search.
- Women's Clinic- Dr. Garcia is expected back in clinic in early January. Dr. Mansour is slated to start in January, his final decision is still unclear. Caitlin Estes, Nurse Practitioner, is scheduled to start December 1, 2023. Dr. Martinez is expected to go part-time in January upon the return of Dr. Garcia.

### ECTOR COUNTY HOSPITAL DISTRICT MONTHLY STATISTICAL REPORT OCTOBER 2023

| Bubble