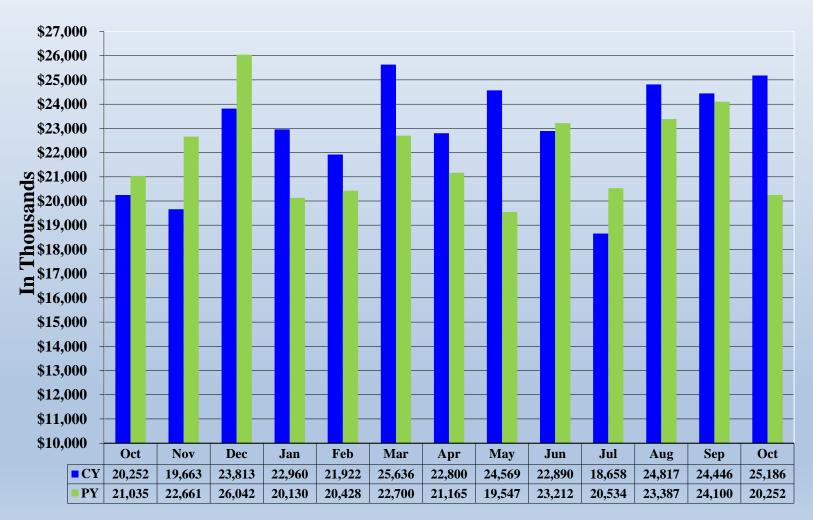

|                        |                        |                               |                           |                                    |                                            |
|                      |                         |                        |                        |                        |                               |                           |                                    |                                            |
| GRAND TOTAL          | 1,624.7                 | 100.0%                 | 1,703.7                | 100.0%                 | 1,633.7                       | 100.0%                    | (70.0)                             | -4.1%                                      |





## Total AR Cash Receipts

## 13 Month Trending



## Total Accounts Receivable - Gross

## Thirteen Month Trending





# Revenues & Revenue Deductions



## Total Patient Revenues



|                       | Actual |         | Budget |                 | Prior Year |                 |
|-----------------------|--------|---------|--------|-----------------|------------|-----------------|
| Month<br>Var %        | \$     | 117.1   | \$     | 115.2<br>1.7%   | \$         | 107.0<br>9.5%   |
| Year-To-Date<br>Var % | \$     | 117.1   | \$     | 115.2<br>1.7%   | \$         | 107.0<br>9.5%   |
| Annualized<br>Var %   | \$     | 1,367.4 | \$     | 1,365.5<br>0.1% | \$         | 1,302.7<br>5.0% |



## Total Net Patient Revenues



|                       | Actual |       | Budge | t              | Prior \ | Year           |
|-----------------