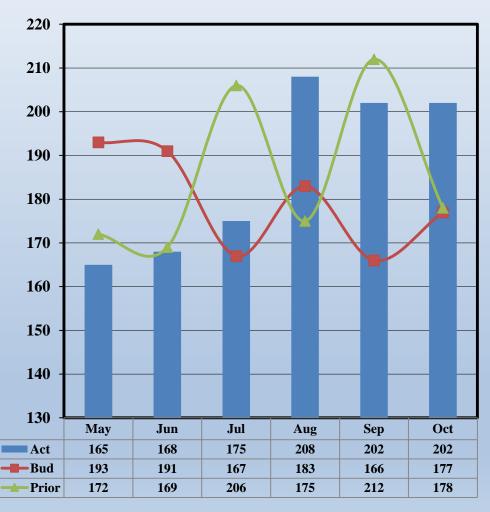

|                                     |        | CURR   | ENT MONTH |        | YEAR TO DATE |        |        |        |        |        |  |  |
|-------------------------------------|--------|--------|-----------|--------|--------------|--------|--------|--------|--------|--------|--|--|
| Total Visits                        | 3,770  | 4,113  | -8.3%     | 1,719  | 119.3%       | 3,770  | 4,113  | -8.3%  | 1,719  | 119.3% |  |  |
| Average Revenue per Office Visit    | 391.85 | 417.55 | -6.2%     | 319.00 | 22.8%        | 391.85 | 417.55 | -6.2%  | 319.00 | 22.8%  |  |  |
| Hospital FTE's (Salaries and Wages) | 49.8   | 56.3   | -11.5%    | 26.7   | 86.8%        | 49.8   | 56.3   | -11.5% | 26.7   | 86.8%  |  |  |