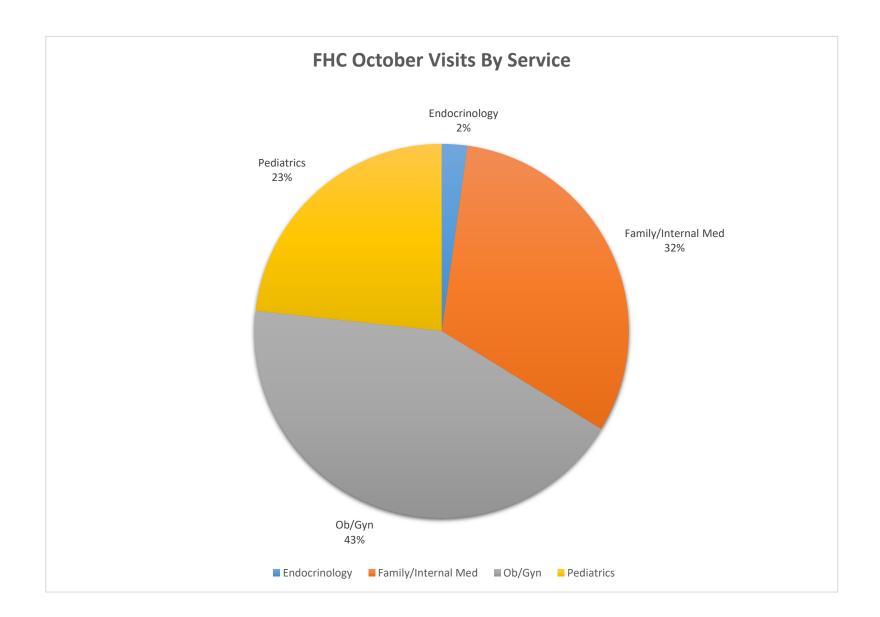

\$ -     | 0.0%         | \$ 3,682   | 2.2%   | \$ -     | 0.0% |  |  |
| Medicaid   | 27,631              | 16.5%     | -        | 0.0%         | 27,631     | 16.5%  | -        | 0.0% |  |  |
| PHC        | -                   | 0.0%      | -        | 0.0%         | -          | 0.0%   | -        | 0.0% |  |  |
| Commercial | 71,553              | 42.7%     | -        | 0.0%         | 71,553     | 42.7%  | -        | 0.0% |  |  |
| Self Pay   | 64,329              | 38.4%     | -        | 0.0%         | 64,329     | 38.4%  | -        | 0.0% |  |  |
| Other      | 347                 | 0.2%      | -        | 0.0%         | 347        | 0.2%   | -        | 0.0% |  |  |
| TOTAL      | \$ 167,541          | 100.0%    | \$ -     | 0.0%         | \$ 167,541 | 100.0% | \$ -     | 0.0% |  |  |













#### **FHC Executive Director's Report-December 2023**

#### Staffing Update:

 Women's Clinic-The Women's Clinic is currently in search of two Patient Registration Specialists and one Ultrasound Tech.

#### Provider Update:

- West University-We are currently searching for an additional family medicine physician for our West University location. Merritt Hawkins is assisting in the search.
- Women's Clinic- Dr. Garcia is expected back in clinic in early January. Dr. Mansour is slated to start in January, his final decision is still unclear. Caitlin Estes, Nurse Practitioner, is scheduled to start December 1, 2023. Dr. Martinez is expected to go part-time in January upon the return of Dr. Garcia.

### ECTOR COUNTY HOSPITAL DISTRICT MONTHLY STATISTICAL REPORT OCTOBER 2023

| Bubb