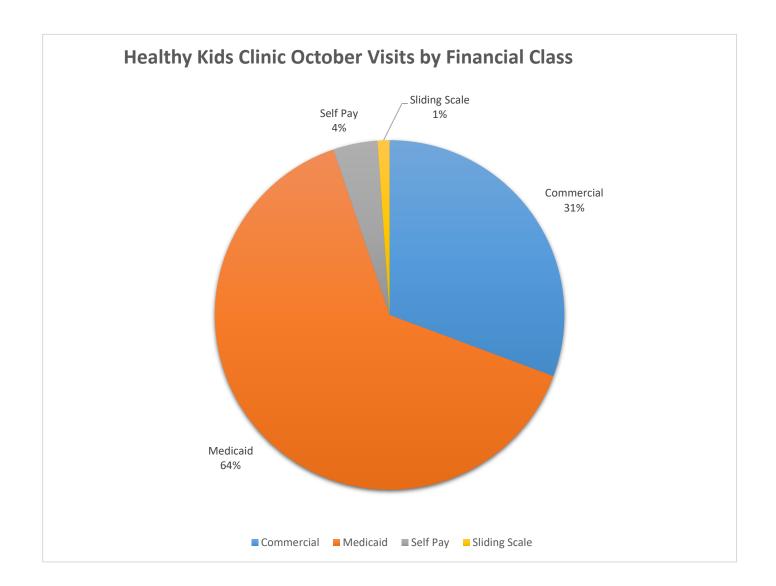

| 0.0%         | \$ 3,682   | 2.2%   | \$ -     | 0.0% |  |  |
| Medicaid   | 27,631              | 16.5%     | -        | 0.0%         | 27,631     | 16.5%  | -        | 0.0% |  |  |
| PHC        | -                   | 0.0%      | -        | 0.0%         | -          | 0.0%   | -        | 0.0% |  |  |
| Commercial | 71,553              | 42.7%     | -        | 0.0%         | 71,553     | 42.7%  | -        | 0.0% |  |  |
| Self Pay   | 64,329              | 38.4%     | -        | 0.0%         | 64,329     | 38.4%  | -        | 0.0% |  |  |
| Other      | 347                 | 0.2%      | -        | 0.0%         | 347        | 0.2%   | -        | 0.0% |  |  |
| TOTAL      | \$ 167,541          | 100.0%    | \$ -     | 0.0%         | \$ 167,541 | 100.0% | \$ -     | 0.0% |  |  |













#### **FHC Executive Director's Report-December 2023**

#### Staffing Update:

 Women's Clinic-The Women's Clinic is currently in search of two Patient Registration Specialists and one Ultrasound Tech.

#### Provider Update:

- West University-We are currently searching for an additional family medicine physician for our West University location. Merritt Hawkins is assisting in the search.
- Women's Clinic- Dr. Garcia is expected back in clinic in early January. Dr. Mansour is slated to start in January, his final decision is still unclear. Caitlin Estes, Nurse Practitioner, is scheduled to start December 1, 2023. Dr. Martinez is expected to go part-time in January upon the return of Dr. Garcia.

### ECTOR COUNTY HOSPITAL DISTRICT MONTHLY STATISTICAL REPORT OCTOBER 2023

| Bubble   B