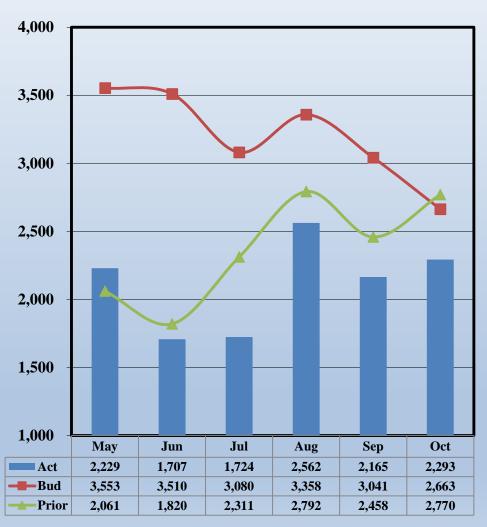

# Family Health Clinic December 2023 ECHD Board Update

#### ECTOR COUNTY HOSPITAL DISTRICT FAMILY HEALTH CLINIC - SOUTH - OPERATIONS SUMMARY OCTOBER 2023

|                                 | CURRENT MONTH |          |    |          |               |    |          | YEAR TO DATE    |    |          |    |          |               |      |          |                 |
|---------------------------------|---------------|----------|----|----------|---------------|----|----------|-----------------|----|----------|----|----------|---------------|------|----------|-----------------|
|                                 | ,             | ACTUAL   | E  | BUDGET   | BUDGET<br>VAR | P  | RIOR YR  | PRIOR<br>YR VAR | ,  | CTUAL    | E  | BUDGET   | BUDGET<br>VAR | PRIC | OR YR    | PRIOR<br>YR VAR |
| PATIENT REVENUE                 |               |          |    |          |               |    |          |                 |    |          |    |          |               |      |          |                 |
| Outpatient Revenue              | \$            | 173,439  |    | 194,641  |               |    | 163,087  | 6.3%            | \$ | 173,439  |    | 194,641  | -10.9%        |      | 163,087  | 6.3%            |
| TOTAL PATIENT REVENUE           | \$            | 173,439  | \$ | 194,641  | -10.9%        | \$ | 163,087  | 6.3%            | \$ | 173,439  | \$ | 194,641  | -10.9%        | \$   | 163,087  | 6.3%            |
| DEDUCTIONS FROM REVENUE         |               |          |    |          |               |    |          |                 |    |          |    |          |               |      |          |                 |
| Contractual Adjustments         | \$            | 87,119   | \$ | 105,485  | -17.4%        | \$ | 69,448   | 25.4%           | \$ | 87,119   | \$ | 105,485  | -17.4%        | \$   | 69,448   | 25.4%           |
| Self Pay Adjustments            |               | 15,545   |    | 24,417   | -36.3%        |    | 29,990   | -48.2%          |    | 15,545   |    | 24,417   | -36.3%        |      | 29,990   | -48.2%          |
| Bad Debts                       |               | 8,607    |    | (13,969) | -161.6%       |    | 9,188    | -6.3%           |    | 8,607    |    | (13,969) | -161.6%       |      | 9,188    | -6.3%           |
| TOTAL REVENUE DEDUCTIONS        | \$            | 111,271  | \$ | 115,933  | -4.0%         | \$ | 108,627  | 2.4%            | \$ | 111,271  | \$ | 115,933  | -4.0%         | \$ ^ | 108,627  | 2.4%            |
|                                 |               | 64.2%    |    | 59.6%    |               |    | 66.6%    |                 |    | 64.2%    |    | 59.6%    |               |      | 66.6%    |                 |
| NET PATIENT REVENUE             | \$            | 62,167   | \$ | 78,708   | -21.0%        | \$ | 54,460   | 14.2%           | \$ | 62,167   | \$ | 78,708   | -21.0%        | \$   | 54,460   | 14.2%           |
| OTHER REVENUE                   |               |          |    |          |               |    |          |                 |    |          |    |          |               |      |          |                 |
| FHC Other Revenue               | \$            | 55,568   | \$ | 18,570   | 0.0%          | \$ | 13,781   | 303.2%          | \$ | 55,568   | \$ | 18,570   | 0.0%          | \$   | 13,781   | 303.2%          |
| TOTAL OTHER REVENUE             | \$            | 55,568   | \$ | 18,570   | 199.2%        | \$ | 13,781   | 303.2%          | \$ | 55,568   | \$ | 18,570   | 199.2%        | \$   | 13,781   | 303.2%          |
| NET OPERATING REVENUE           | \$            | 117,736  | \$ | 97,278   | 21.0%         | \$ | 68,241   | 72.5%           | \$ | 117,736  | \$ | 97,278   | 21.0%         | \$   | 68,241   | 72.5%           |
| OPERATING EXPENSE               |               |          |    |          |               |    |          |                 |    |          |    |          |               |      |          |                 |
| Salaries and Wages              | \$            | 63,294   | \$ | 63,139   | 0.2%          | \$ | 67,795   | -6.6%           | \$ | 63,294   | \$ | 63,139   | 0.2%          | \$   | 67,795   | -6.6%           |
| Benefits                        |               | 9,336    |    | 10,635   | -12.2%        |    | 20,478   | -54.4%          |    | 9,336    |    | 10,635   | -12.2%        |      | 20,478   | -54.4%          |
| Physician Services              |               | 61,016   |    | 65,850   | -7.3%         |    | 65,587   | -7.0%           |    | 61,016   |    | 65,850   | -7.3%         |      | 65,587   | -7.0%           |
| Cost of Drugs Sold              |               | 4,970    |    | 3,647    | 36.3%         |    | 485      | 924.5%          |    | 4,970    |    | 3,647    | 36.3%         |      | 485      | 924.5%          |
| Supplies                        |               | 6,226    |    | 7,270    | -14.4%        |    | 2,828    | 120.1%          |    | 6,226    |    | 7,270    | -14.4%        |      | 2,828    | 120.1%          |
| Utilities                       |               | 2,512    |    | 2,818    | -10.9%        |    | 3,995    | -37.1%          |    | 2,512    |    | 2,818    | -10.9%        |      | 3,995    | -37.1%          |
| Repairs and Maintenance         |               | 527      |    | 2,028    | -74.0%        |    | 527      | 0.0%            |    | 527      |    | 2,028    | -74.0%        |      | 527      | 0.0%            |
| Leases and Rentals              |               | 542      |    | 537      | 0.8%          |    | 472      | 14.6%           |    | 542      |    | 537      | 0.8%          |      | 472      | 14.6%           |
| Other Expense                   |               | 1,000    |    | 3,500    | -71.4%        |    | 1,000    | 0.0%            |    | 1,000    |    | 3,500    | -71.4%        |      | 1,000    | 0.0%            |
| TOTAL OPERATING EXPENSES        | \$            | 149,422  | \$ | 159,424  | -6.3%         | \$ | 163,168  | -8.4%           | \$ | 149,422  | \$ | 159,424  | -6.3%         | \$ ' | 163,168  | -8.4%           |
| Depreciation/Amortization       | \$            | 4,071    | \$ | 2,744    | 48.4%         | \$ | 2,617    | 55.6%           | \$ | 4,071    | \$ | 2,744    | 48.4%         | \$   | 2,617    | 55.6%           |
| TOTAL OPERATING COSTS           | \$            | 153,494  | \$ | 162,168  | -5.3%         | \$ | 165,785  | -7.4%           | \$ | 153,494  | \$ | 162,168  | -5.3%         | \$   | 165,785  | -7.4%           |
| NET GAIN (LOSS) FROM OPERATIONS | \$            | (35,758) |    | (64,890) | 44.9%         |    | (97,544) | 63.3%           | \$ | (35,758) |    | (64,890) | 44.9%         | _    | (97,544) | -63.3%          |
| Operating Margin                |               | -30.37%  |    | -66.71%  | -54.5%        |    | -142.94% | -78.8%          |    | -30.37%  |    | -66.71%  | -54.5%        |      | 142.94%  | -78.8%          |