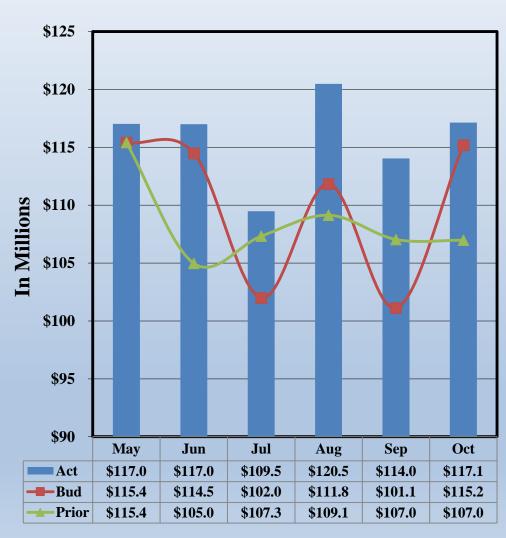

|                                            |
|                      |                         |                        |                        |                        |                               |                           |                                    |                                            |
| GRAND TOTAL          | 1,624.7                 | 100.0%                 | 1,703.7                | 100.0%                 | 1,633.7                       | 100.0%                    | (70.0)                             | -4.1%                                      |





## Total AR Cash Receipts

## 13 Month Trending



## Total Accounts Receivable - Gross

## Thirteen Month Trending





# Revenues & Revenue Deductions



## Total Patient Revenues



|                       | Actual |         | Budget |                 | Prior Year |                 |
|-----------------------|--------|---------|--------|-----------------|------------|-----------------|
| Month<br>Var %        | \$     | 117.1   | \$     | 115.2<br>1.7%   | \$         | 107.0<br>9.5%   |
| Year-To-Date<br>Var % | \$     | 117.1   | \$     | 115.2<br>1.7%   | \$         | 107.0<br>9.5%   |
| Annualized<br>Var %   | \$     | 1,367.4 | \$     | 1,365.5<br>0.1% | \$         | 1,302.7<br>5.0% |



## Total Net Patient Revenues



|                       | Actual |       | Budge | t              | Prior \ | Year           |
|-----------------------|--------|-------|-------|----------------|---------|----------------|
| Month<br>Var %        | \$     | 27.4  | \$    | 27.9<b