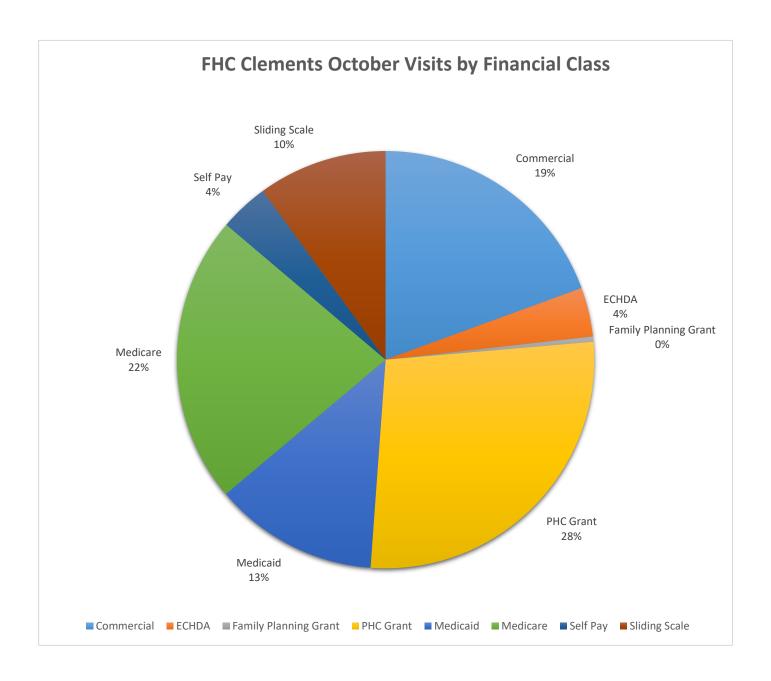

| 0.0%         | \$ 3,682   | 2.2%   | \$ -     | 0.0% |  |  |
| Medicaid   | 27,631              | 16.5%     | -        | 0.0%         | 27,631     | 16.5%  | -        | 0.0% |  |  |
| PHC        | -                   | 0.0%      | -        | 0.0%         | -          | 0.0%   | -        | 0.0% |  |  |
| Commercial | 71,553              | 42.7%     | -        | 0.0%         | 71,553     | 42.7%  | -        | 0.0% |  |  |
| Self Pay   | 64,329              | 38.4%     | -        | 0.0%         | 64,329     | 38.4%  | -        | 0.0% |  |  |
| Other      | 347                 | 0.2%      | -        | 0.0%         | 347        | 0.2%   | -        | 0.0% |  |  |
| TOTAL      | \$ 167,541          | 100.0%    | \$ -     | 0.0%         | \$ 167,541 | 100.0% | \$ -     | 0.0% |  |  |













#### **FHC Executive Director's Report-December 2023**

#### Staffing Update:

 Women's Clinic-The Women's Clinic is currently in search of two Patient Registration Specialists and one Ultrasound Tech.

#### Provider Update:

- West University-We are currently searching for an additional family medicine physician for our West University location. Merritt Hawkins is assisting in the search.
- Women's Clinic- Dr. Garcia is expected back in clinic in early January. Dr. Mansour is slated to start in January, his final decision is still unclear. Caitlin Estes, Nurse Practitioner, is scheduled to start December 1, 2023. Dr. Martinez is expected to go part-time in January upon the return of Dr. Garcia.

### ECTOR COUNTY HOSPITAL DISTRICT MONTHLY STATISTICAL REPORT OCTOBER 2023

| Bubble   B