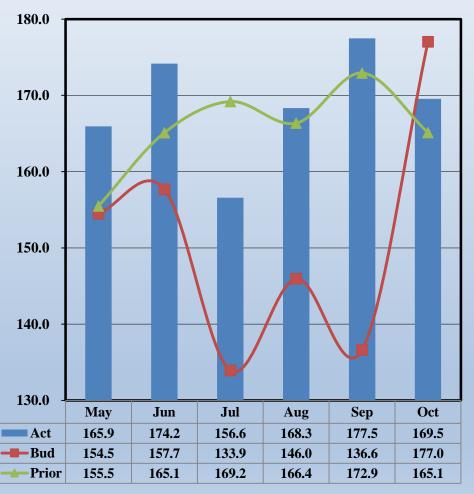

#### ECTOR COUNTY HOSPITAL DISTRICT FAMILY HEALTH CENTERS COMBINED - OPERATIONS SUMMARY OCTOBER 2023

|                                 | CURRENT MONTH |           |    |           |            |      |    | YEAR TO DATE |                 |    |           |    |           |               |    |           |                 |
|---------------------------------|---------------|-----------|----|-----------|------------|------|----|--------------|-----------------|----|-----------|----|-----------|---------------|----|-----------|-----------------|
|                                 | Δ             | CTUAL     | E  | BUDGET    | BUDO<br>VA |      | PI | RIOR YR      | PRIOR<br>YR VAR | ,  | ACTUAL    | E  | BUDGET    | BUDGET<br>VAR | PF | RIOR YR   | PRIOR<br>YR VAR |
| PATIENT REVENUE                 |               |           |    |           |            |      |    |              |                 |    |           |    |           |               |    |           |                 |
| Outpatient Revenue              | \$ 1          | 1,477,278 | \$ | 1,717,386 |            | 4.0% |    | 548,362      | 169.4%          | \$ | 1,477,278 | \$ | 1,717,386 | -14.0%        | \$ | 548,362   | 169.4%          |
| TOTAL PATIENT REVENUE           | \$            | 1,477,278 | \$ | 1,717,386 | -14        | 4.0% | \$ | 548,362      | 169.4%          | \$ | 1,477,278 | \$ | 1,717,386 | -14.0%        | \$ | 548,362   | 169.4%          |
| DEDUCTIONS FROM REVENUE         |               |           |    |           |            |      |    |              |                 |    |           |    |           |               |    |           |                 |
| Contractual Adjustments         | \$            | 732,680   | \$ | 844,985   | -13        | 3.3% | \$ | 257,421      | 184.6%          | \$ | 732,680   | \$ | 844,985   | -13.3%        | \$ | 257,421   | 184.6%          |
| Self Pay Adjustments            |               | 40,796    |    | 106,619   | -6         | 1.7% |    | 47,895       | -14.8%          |    | 40,796    |    | 106,619   | -61.7%        |    | 47,895    | -14.8%          |
| Bad Debts                       |               | 34,683    |    | 54,714    | -30        | 6.6% |    | 30,822       | 12.5%           |    | 34,683    |    | 54,714    | -36.6%        |    | 30,822    | 12.5%           |
| TOTAL REVENUE DEDUCTIONS        | \$            | 808,159   | \$ | 1,006,318 | -19        | 9.7% | \$ | 336,137      | 140.4%          | \$ | 808,159   | \$ | 1,006,318 | -19.7%        | \$ | 336,137   | 140.4%          |
|                                 |               | 54.71%    |    | 58.60%    |            |      |    | 61.30%       |                 |    | 54.71%    |    | 58.60%    |               |    | 61.30%    |                 |
| NET PATIENT REVENUE             | \$            | 669,120   | \$ | 711,068   | -          | 5.9% | \$ | 212,225      | 215.3%          | \$ | 669,120   | \$ | 711,068   | -5.9%         | \$ | 212,225   | 215.3%          |
| OTHER REVENUE                   |               |           |    |           |            |      |    |              |                 |    |           |    |           |               |    |           |                 |
| FHC Other Revenue               | \$            | 55,568    | \$ | 18,570    | 19         | 9.2% | \$ | 13,781       | 303.2%          | \$ | 55,568    | \$ | 18,570    | 199.2%        | \$ | 13,781    | 303.2%          |
| TOTAL OTHER REVENUE             | \$            | 55,568    | \$ | 18,570    | 19         | 9.2% | \$ | 13,781       | 303.2%          | \$ | 55,568    | \$ | 18,570    | 199.2%        | \$ | 13,781    | 303.2%          |
| NET OPERATING REVENUE           | \$            | 724,688   | \$ | 729,638   | -          | 0.7% | \$ | 226,006      | 220.7%          | \$ | 724,688   | \$ | 729,638   | -0.7%         | \$ | 226,006   | 220.7%          |
| OPERATING EXPENSE               |               |           |    |           |            |      |    |              |                 |    |           |    |           |               |    |           |                 |
| Salaries and Wages              | \$            | 215,967   | \$ | 244,743   | -1         | 1.8% | \$ | 110,725      | 95.0%           | \$ | 215,967   | \$ | 244,743   | -11.8%        | \$ | 110,725   | 95.0%           |
| Benefits                        |               | 31,857    |    | 41,224    | -2         | 2.7% |    | 33,445       | -4.7%           |    | 32,229    |    | 41,224    | -21.8%        |    | 33,445    | -3.6%           |
| Physician Services              |               | 403,953   |    | 470,200   | -14        | 4.1% |    | 140,623      | 187.3%          |    | 403,953   |    | 470,200   | -14.1%        |    | 140,623   | 187.3%          |
| Cost of Drugs Sold              |               | 51,543    |    | 20,572    | 15         | 0.6% |    | 5,854        | 780.5%          |    | 51,543    |    | 20,572    | 150.6%        |    | 5,854     | 780.5%          |
| Supplies                        |               | 11,645    |    | 59,118    | -8         | 0.3% |    | 12,354       | -5.7%           |    | 11,645    |    | 59,118    | -80.3%        |    | 12,354    | -5.7%           |
| Utilities                       |               | 5,874     |    | 4,547     | 2          | 9.2% |    | 8,384        | -29.9%          |    | 5,874     |    | 4,547     | 29.2%         |    | 8,384     | -29.9%          |
| Repairs and Maintenance         |               | 1,038     |    | 2,241     | -5         | 3.7% |    | 2,227        | -53.4%          |    | 1,038     |    | 2,241     | -53.7%        |    | 2,227     | -53.4%          |
| Leases and Rentals              |               | 1,833     |    | 4,477     | -5         | 9.1% |    | 472          | 287.9%          |    | 1,833     |    | 4,477     | -59.1%        |    | 472       | 287.9%          |
| Other Expense                   |               | 1,000     |    | 3,625     | -7:        | 2.4% |    | 1,000        | 0.0%            |    | 1,000     |    | 3,625     | -72.4%        |    | 1,000     | 0.0%            |
| TOTAL OPERATING EXPENSES        | \$            | 724,711   | \$ | 850,747   | -14        | 4.8% | \$ | 315,083      | 130.0%          | \$ | 725,083   | \$ | 850,747   | -14.8%        | \$ | 315,083   | 130.1%          |
| Depreciation/Amortization       | \$            | 24,971    | \$ | 23,981    |            | 4.1% | \$ | 23,471       | 6.4%            | \$ | 24,971    | \$ | 23,981    | 4.1%          | \$ | 23,471    | 6.4%            |
| TOTAL OPERATING COSTS           | \$            | 749,682   | \$ | 874,728   | -1         | 4.3% | \$ | 338,553      | 121.4%          | \$ | 750,054   | \$ | 874,728   | -14.3%        | \$ | 338,553   | 121.5%          |
| NET GAIN (LOSS) FROM OPERATIONS | \$            | (24,994)  | \$ | (145,090) |            | 2.8% | \$ | (112,548)    | -77.8%          | \$ | (25,366)  | \$ | (145,090) | -82.5%        | \$ | (112,548) | -77.5%          |
| Operating Margin                |               | -3.45%    |    | -19.89%   | -8         | 2.7% |    | -49.80%      | -93.1%          |    | -3.50%    |    | -19.89%   | -82.4%        |    | -49.80%   | -93.0%          |